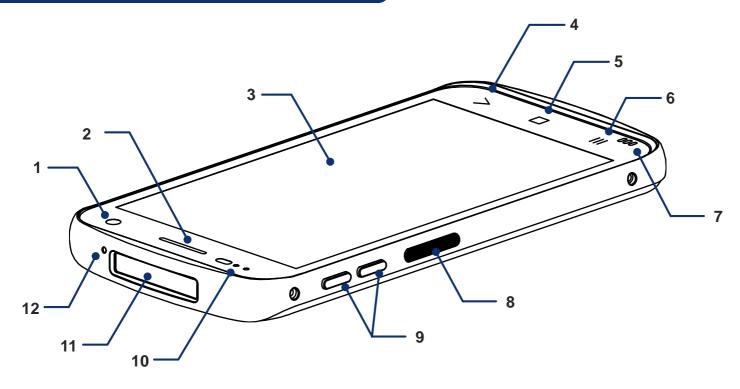

# **Device Parts**

- 1. Front camera
- 2. Receiver
- 3. Screen
- 4. Back button
- 5. Home button
- 6. Recent app button

- 7. Speaker
- 8. Push-To-Talk (Default)
  - / Scan button (Programmable)
- 9. Volume up & down button
- 10. LED Indicator & Sensor
- 11. Scanner
- 12. Microphone (Second)