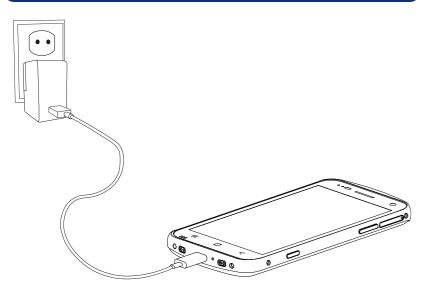

# **Charging the Device**

- 1. Assemble the AC/DC power supply, country plug and USB type C cable
- 2. Connect the USB type C cable to PM30
- 3. Provide power by plugging the power supply to the wall socket

#### < Caution >

- Always use an original power supply from Point Mobile. Other chargers and cables may damage the PM30. The device warranty does not cover any damage caused by the usage of non-original power supplies.
- 2. Make sure the charger and cable is not wet.