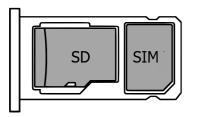

## Install SIM, SD card

PM30 supports nano SIM and microSD card. (nano SIM card is supported by LTE SKU only.)

1. Insert and push the card tray eject pin into the hole of card tray. And pull the tray out.

 Insert the nano SIM card and microSD card into proper slot in the correct orientation. (Gold contact must be facing down.)