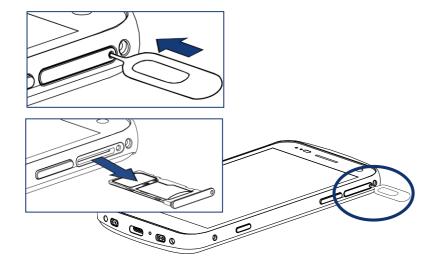

## Install SIM, SD card

PM30 supports nano SIM and microSD card. (nano SIM card is supported by LTE SKU only.)

1. Insert and push the card tray eject pin into the hole of card tray. And pull the tray out.

 Insert the nano SIM card and microSD card into proper slot in the correct orientation. (Gold contact must be facing down.)