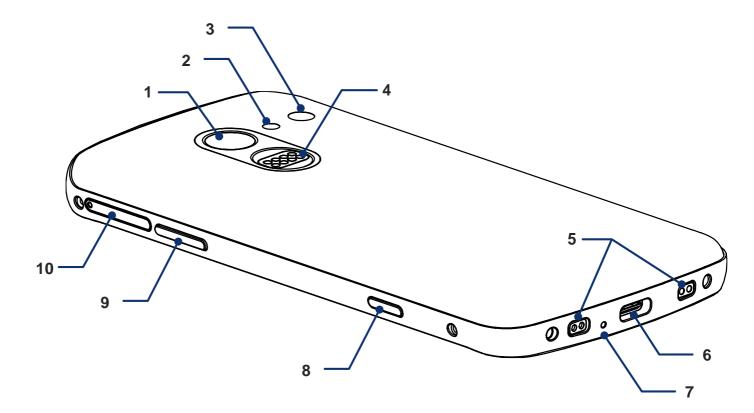

## **Device Parts**

- 1. Fingerprint sensor
- 2. Flashlight
- 3. Rear camera
- 4. I/O connector for sled accessory (RF300, Gun handle)
- 5. I/O connector for cradle charging

- 6. USB Connector
- 7. Microphone (Main)
- 8. Power button
- 9. Scan button
- 10. Card tray