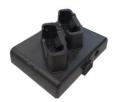

PM Booster (Extended battery case)

Single slot cradle (for RF300 or gun handle)

Wireless charging pad

RF300 (UHF RFID reader)