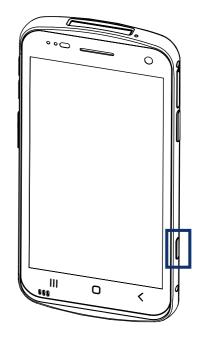

# **Device Parts**

- 1. Front camera
- 2. Receiver
- 3. Screen
- 4. Back button
- 5. Home button
- 6. Recent app button

- 7. Speaker
- 8. Push-To-Talk (Default)
  - / Scan button (Programmable)
- 9. Volume up & down button
- 10. LED Indicator & Sensor
- 11. Scanner
- 12. Microphone (Second)