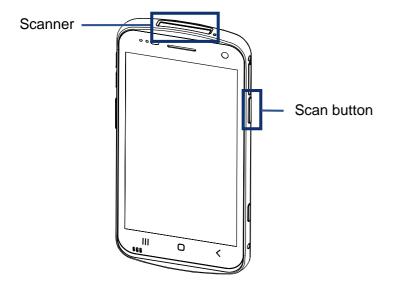

### Scan a Barcode

Scanner is placed on the top of the PM30. Scanner is disabled by default, so enable the scanner from ScanSettings first. Then, press the scan button to scan a barcode.