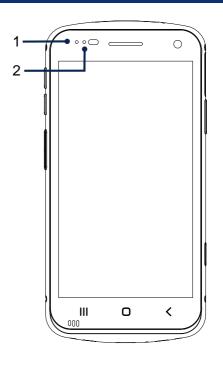

## **LED Indicator**

| No | Indicator           | Status        | Indication                                                               |
|----|---------------------|---------------|--------------------------------------------------------------------------|
| 1  | Power LED           | Solid red     | Charging the device (With charger)<br>/ Battery is low (Without charger) |
|    |                     | Blinking red  | Battery is critical low                                                  |
|    |                     | Solid green   | Device is fully charged                                                  |
| 2  | Notification<br>LED | Blinking blue | Notification existing                                                    |
|    |                     | Red flash     | Barcode reading failed                                                   |
|    |                     | Blue flash    | Barcode reading success                                                  |